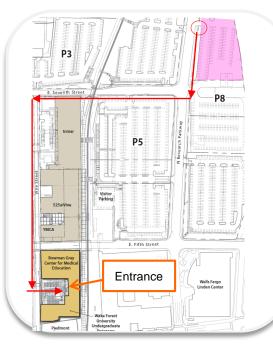

# Directions to Parking Lot P-8 for Bowman Gray Center for Medical Education

#### From West

(Mocksville, Clemmons)

- •Take I-40 East.
- •Take exit 188 on the left for I-40 BUS/US-421S toward Winston-Salem/Downtown.

•Merge onto US-421 S.

•Take exit 6B to merge onto NC-8 N/US-311 N/US-52 N toward Mt Airy/Smith

N/US-52 N toward wit Airy

Reynolds/Airport

•Merge onto S Main St.

•Take exit 110B for US-311 N/Martin Luther King Junior Drive

•Turn left onto US-311 S/N Martin Luther King Jr Dr

•Turn left onto Linden St NE/N Research Pkwy •Parking lot P-8 will be on the left.

### From South

(Charlotte, Lexington)
Take I-85 N toward Greensboro.
Bear slightly right onto I-85 BUS N/U.S. 52 N (signs for Lexington/Winston-Salem).
Continue onto U.S. 52 N.
Take exit 110B for US-311 N/Martin Luther King Junior Drive
Turn left onto US-311 S/N Martin Luther King Jr Dr
Turn left onto Linden St NE/N Research

#### Pkwy

•Parking lot P-8 will be on the left.

## From North

(King, Pilot Mountain)
•Take U.S. 52 S toward Winston-Salem.
•Take exit 110B for Martin Luther King Jr. Drive.
•Continue straight onto Linden St NE/N

Research Pkwy

•Parking lot P-8 will be on the left.

right.

From East (Raleigh, Durham, Greensboro) •Take I-40 West. •Bear slightly right onto US-421 N/I-40 BUSINESS Loop W (signs for Kernersville/Winston-Salem/Downtown). •Take exit 7 to merge onto E 5<sup>th</sup> St. •Turn right onto Linden St NE/N Research Pkwy •Parking lot P-8 will be on the